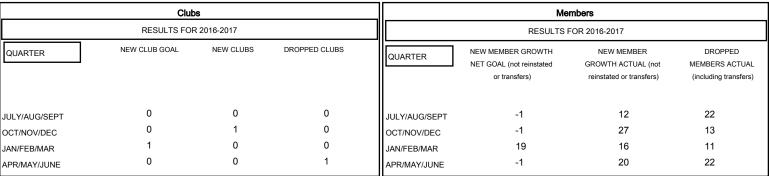

8.0

0.6

0.4

0.2

JULY

SEPT

AUG

NOV

OCT

DEC

JAN

FEB

MAR

## MONTHLY MEMBERSHIP PROGRESS REPORT

District 43 C

Results as of: 6/30/2017

GOALS AND ACTUAL NEW CLUBS CUMULATIVE

APR

MAY

JUNE

| DROPPED CLUBS: 1 |    | 14 CLUBS OF 27 ADDED 1 OR MORE NEW MEMBERS | GENDER DISTRIE                  | 402 (62.81%) |     |
|------------------|----|--------------------------------------------|---------------------------------|--------------|-----|
| DROPPED MEMBERS  |    |                                            | FEMALE                          | 238 (37.19%) |     |
| DECEASED         | 10 | CLICK HERE FOR CUMULATIVE                  | TOTAL FAMILY UNIT MEMBERS       |              | 184 |
| CLUB CANCELLED   | 7  | MEMBERSHIP DATA                            | FAMILY MEMBERS PAYING HALF DUES |              | 97  |
| OTHER            | 51 |                                            |                                 |              | 91  |
| TOTAL            | 68 |                                            |                                 |              |     |