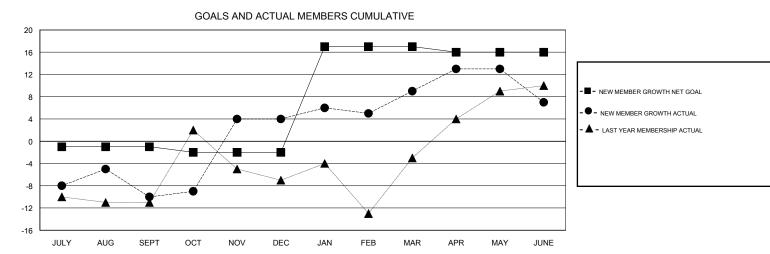

## MONTHLY MEMBERSHIP PROGRESS REPORT

District 43 C

Results as of: 6/30/2017

GOALS AND ACTUAL NEW CLUBS CUMULATIVE

APR

MAY

JUNE

| DROPPED CLUBS: 1 |    | 14 CLUBS OF 27 ADDED 1 OR MORE NEW MEMBERS | GENDER DISTRIE                  | 402 (62.81%) |     |
|------------------|----|--------------------------------------------|---------------------------------|--------------|-----|
| DROPPED MEMBERS  |    |                                            | FEMALE                          | 238 (37.19%) |     |
| DECEASED         | 10 | CLICK HERE FOR CUMULATIVE                  | TOTAL FAMILY UNIT MEMBERS       |              | 184 |
| CLUB CANCELLED   | 7  | MEMBERSHIP DATA                            | FAMILY MEMBERS PAYING HALF DUES |              | 97  |
| OTHER            | 51 |                                            |                                 |              | 91  |
| TOTAL            | 68 |                                            |                                 |              |     |